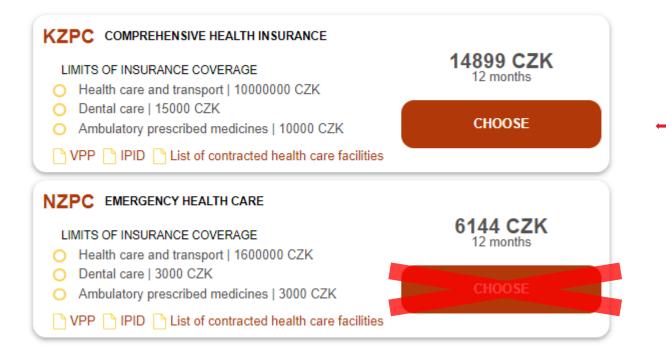

## 1234

Always use the **COMPREHENSIVE HEALTH INSURANCE** option. Emergency health care, while cheaper, **DOES NOT** meet the requirements for a long term stay (over 90 days)