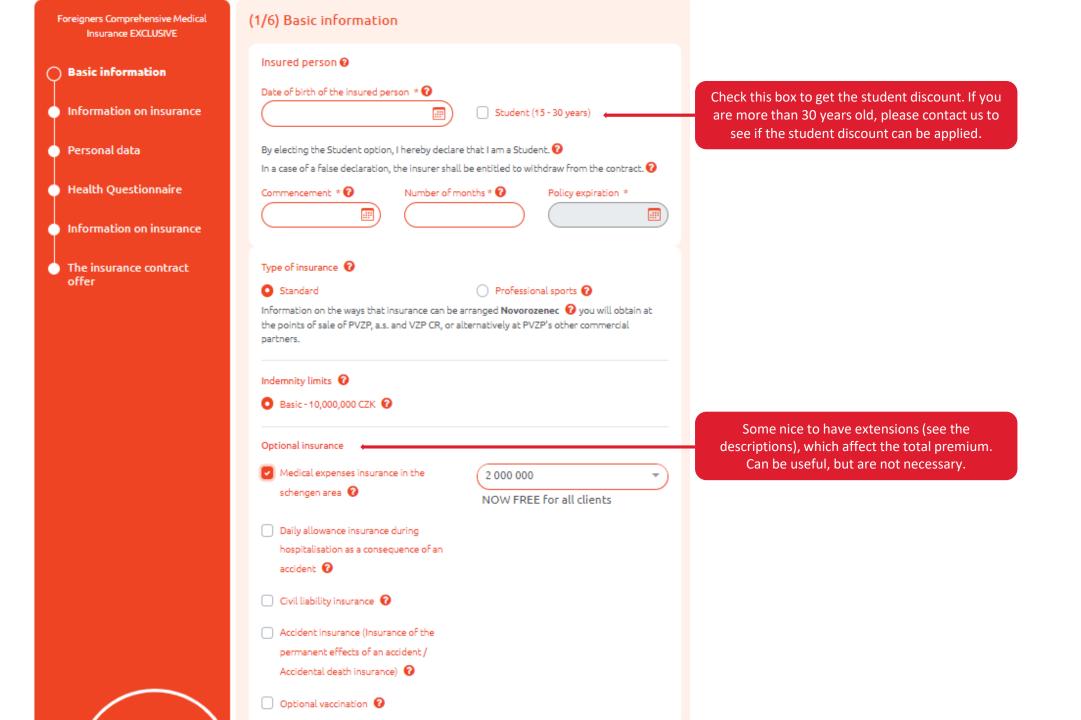

# Pojišťovna VZP, a.s.

| Foreigners Comprehensive Medical<br>Insurance EXCLUSIVE | (2/6) Information on insurance                                                      |                                            |  |  |
|---------------------------------------------------------|-------------------------------------------------------------------------------------|--------------------------------------------|--|--|
| <ul> <li>Basic information</li> </ul>                   | Proposed period of insurance<br>Number of insured months                            | 16/4/2024 - 15/4/2025<br>12                |  |  |
| Information on insurance                                |                                                                                     |                                            |  |  |
|                                                         | Medical insurance in Czech Republic (limits)                                        | Type of insurance: Standard                |  |  |
| <ul> <li>Personal data</li> </ul>                       | Healthcare services including repatriation and<br>transportation                    | 10,000,000 CZK                             |  |  |
| Health Questionnaire                                    | Limit Superior standard 😡                                                           | 3,600 CZK                                  |  |  |
|                                                         | Medical expenses insurance in the schengen area                                     | ARRANGED                                   |  |  |
| Information on insurance                                | Healthcare services                                                                 | 2,000,000 CZK                              |  |  |
|                                                         | Urgent dental treatment                                                             | 10,000 CZK                                 |  |  |
| <ul> <li>The insurance contract<br/>offer</li> </ul>    | Daily allowance insurance during hospitalisation as<br>a consequence of an accident | NOT ARRANGED                               |  |  |
|                                                         | Civil liability insurance                                                           | NOT ARRANGED                               |  |  |
|                                                         | Accident insurance                                                                  | NOT ARRANGED                               |  |  |
|                                                         | Optional vaccination                                                                | NOT ARRANGED                               |  |  |
|                                                         | Premium before discount:                                                            | 18,540 CZK                                 |  |  |
| $\sim$                                                  | Discount:                                                                           | 1,854 CZK                                  |  |  |
|                                                         | Premium after discount:                                                             | 16,686 CZK                                 |  |  |
|                                                         | Total premium: 16,686 CZK (657 EUR / 7                                              |                                            |  |  |
|                                                         |                                                                                     | ed EUR is for informational purposes only. |  |  |

"Superior standard" limit can be used to cover specific health related expenses, see the description for more details

| Foreigners Comprehensive Medical<br>Insurance EXCLUSIVE | (3/6) Personal data<br>The policyholder and the insured perso | n                                           |                                                                                                             |
|---------------------------------------------------------|---------------------------------------------------------------|---------------------------------------------|-------------------------------------------------------------------------------------------------------------|
| Basic information                                       |                                                               | Dub of light a                              |                                                                                                             |
| Information on insurance                                | Citizenship *                                                 | Date of birth *                             |                                                                                                             |
| O Personal data                                         | Name *                                                        | Surname *                                   |                                                                                                             |
| <ul> <li>Health Questionnaire</li> </ul>                | Sex *                                                         | Passport number *                           |                                                                                                             |
| Information on insurance                                | Telephone *                                                   | E-mail for sending of insurance contracts * | This is the email address where you will receive the insurance documents.                                   |
| <ul> <li>The insurance contract<br/>offer</li> </ul>    |                                                               |                                             |                                                                                                             |
|                                                         | Correspondence address:<br>State *                            |                                             | Preferrably your addresss in the Czech Republic,<br>if you know it already, but any address can be<br>used. |
|                                                         | Czech republic  Street *  Postcode *                          | Street number *                             |                                                                                                             |
|                                                         | Back                                                          | Continue                                    |                                                                                                             |